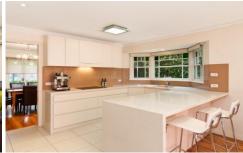

- \* Generous lounge, dining and casual living spaces are fresh and bathed with natural light
- \* Caesar Stone kitchen with Miele appliances, breakfast bar and a dishwasher
- \* Glass bi-folds open to reveal a private court garden perfect for outdoor entertaining
- \* Generous master suite and two bedrooms with built-ins.
- \* An abundance of storage including under stair