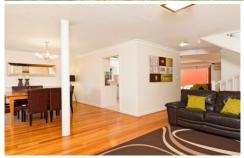

- \* Generous lounge, dining and casual living spaces are fresh and bathed with natural light
- \* Caesar Stone kitchen with Miele appliances, breakfast bar and a dishwasher
- \* Glass bi-folds open to reveal a private court garden perfect for outdoor entertaining
- \* Generous master suite and two bedrooms with built-ins.
- \* An abundance of storage including under stair