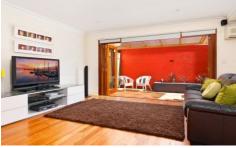

- \* Generous lounge, dining and casual living spaces are fresh and bathed with natural light
- \* Caesar Stone kitchen with Miele appliances, breakfast bar and a dishwasher
- \* Glass bi-folds open to reveal a private court garden perfect for outdoor entertaining
- \* Generous master suite and two bedrooms with built-ins.
- \* An abundance of storage including under stair