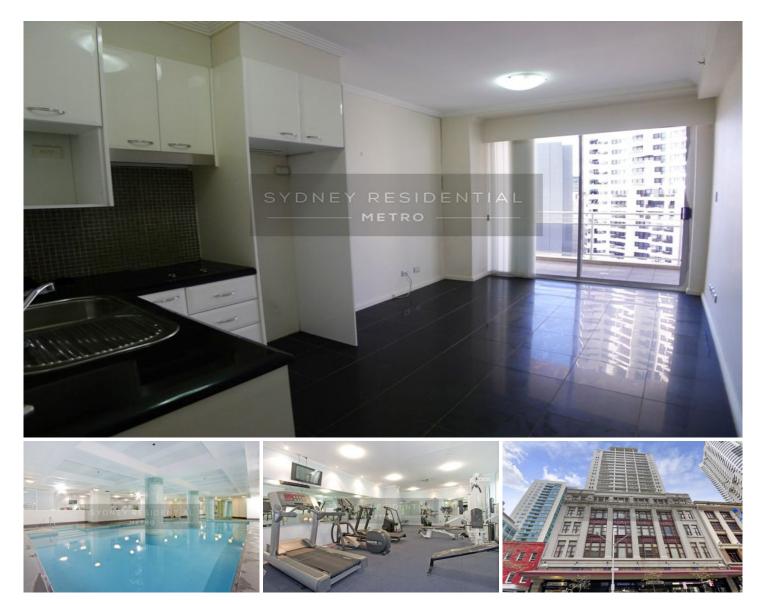

## 569 George Street Sydney NSW

Modern studio apartment located in a highly Convenient and Sought After City Location. Across the road from WORLD SQUARE and ERNST & YOUNG.

Studio apartment with separate bedroom area in modern security building, level 30, great city views, air conditioning, gas cooking, internal laundry.

Full use of 5 star facilities: indoor heated pool, gym, sauna and spa with Security and On-site Building Manager.

The best of the city at your doorstep!