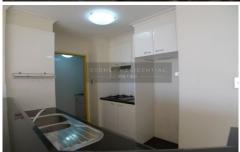

## Features:

- 2 Large bedrooms with built-ins
- Large Combined living / dining area
- Open kitchen with Gas cooktops
- Internal laundry
- Impressive list of in-house facilities which include heated pool, gymnasium, sauna, spa & games room....
- Security Building with Building manager