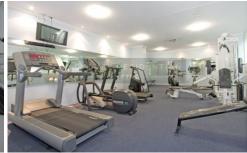

## Features:

- 2 Large bedrooms with built-ins
- Large Combined living / dining area
- Open kitchen with Gas cooktops
- Internal laundry
- Impressive list of in-house facilities which include heated pool, gymnasium, sauna, spa & games room....
- Security Building with Building manager