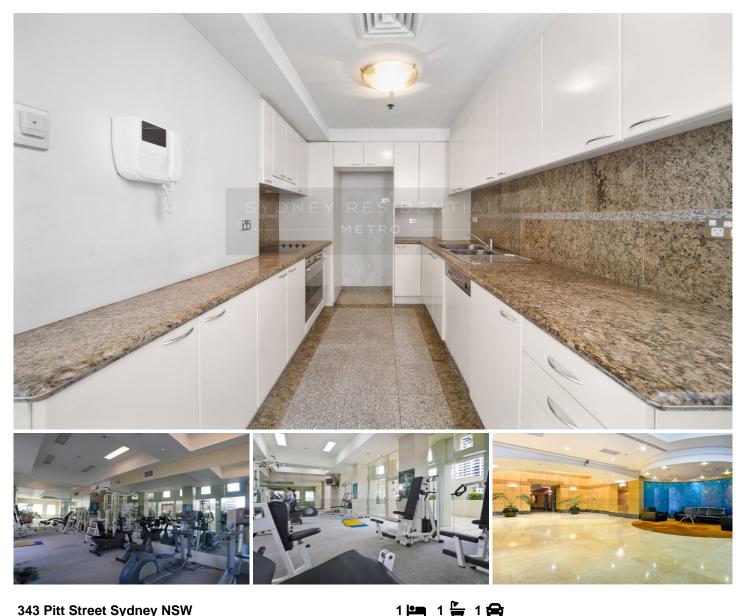

## 343 Pitt Street Sydney NSW

Set right in the vibrant heart of the CBD, with every conceivable amenity at its doorstep, this impeccably presented one bedroom apartment is perfectly positioned on the 40th level of this landmark residential development Century Tower.

Features:

- Sweeping district views from both bedroom and living area

Generous bedroom with built-in wardrobes balcony access

- Inviting lounge/dining flows to full-width balcony

Elegantly appointed kitchen with stainless steel appliances and granite bench top and floors

- Abundance of natural light creates a bright and fresh

- **Type** : Apartment
- View : https://www.srmetro.com.au/lease/nsw/sydney-cit y/sydney/residential/apartment/5716963

Ben Murray 02 9283 2832