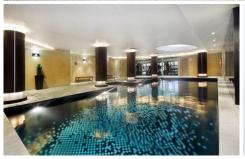

Spacious living/ dining area open to balcony
Gourmet gas kitchen with stainless steel appliances
2 double bedrooms with built-in wardrobes
2 lavish marble funished bathrooms
R/C air-conditioning and internal laundry
Recreational facilities include heated pool, fully equipped
gym, sauna & more
Security parking and 24/7 concierge service