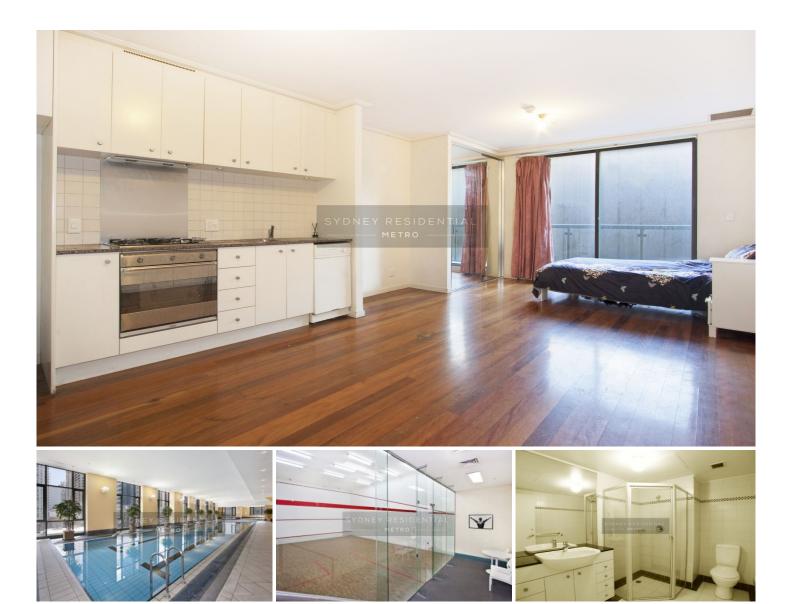

## 393 Pitt Street Sydney NSW

Be impressed by the quality finishes of this studio apartment in Hordern Tower with immediate access to World Square shopping centre and short stroll to Town Hall & Hyde Park.

- Balcony access from living/dining area, timber flooring throughout

- Galley kitchen with granite benchtop & stainless steel appliances

- Fully tiled bathroom and internal laundry
- R/C air-conditioning & 24/7 concierge service

- Facilities which include a 25m heated pool, sauna, spa, gymnasium & squash court