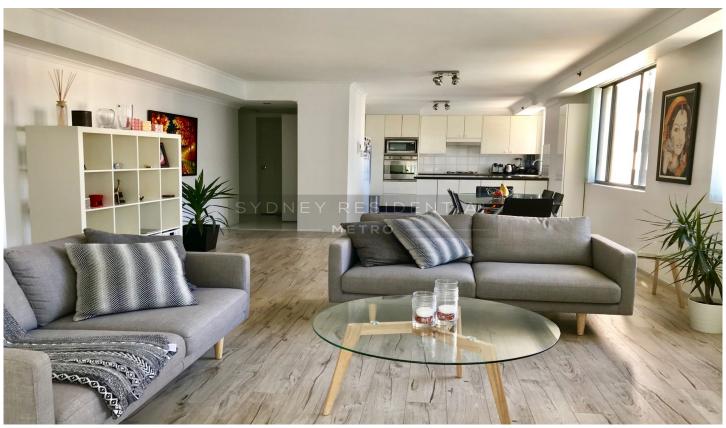

## Level 17/222 Sussex Street Sydney NSW

Situated in a popular mid town location opposite Cockle Bay, with easy stroll to QVB, Centre Point and Town Hall, this well presented over sized 2 bedroom apartment features a desirable floor plan aglow with refreshing morning sunlight and enjoys the privacy of the corner position with minimal common wall.

## Features;

- Practical rectangular-shaped open plan with NE aspect
- Timber flooring through out
- 2 generous size bedrooms with built-in robes
- 2 modern Bathroom (master ensuite)
- Open kitchen with gas cooking and s/s appliances