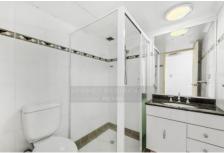

## Features;

- Practical rectangular-shaped open plan with NE aspect
- Timber flooring through out
- 2 generous size bedrooms with built-in robes
- 2 modern Bathroom (master ensuite)
- Open kitchen with gas cooking and s/s appliances