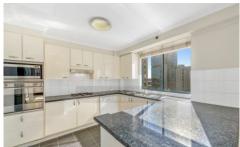

## Features;

- Practical rectangular-shaped open plan with NE aspect
- Timber flooring through out
- 2 generous size bedrooms with built-in robes
- 2 modern Bathroom (master ensuite)
- Open kitchen with gas cooking and s/s appliances