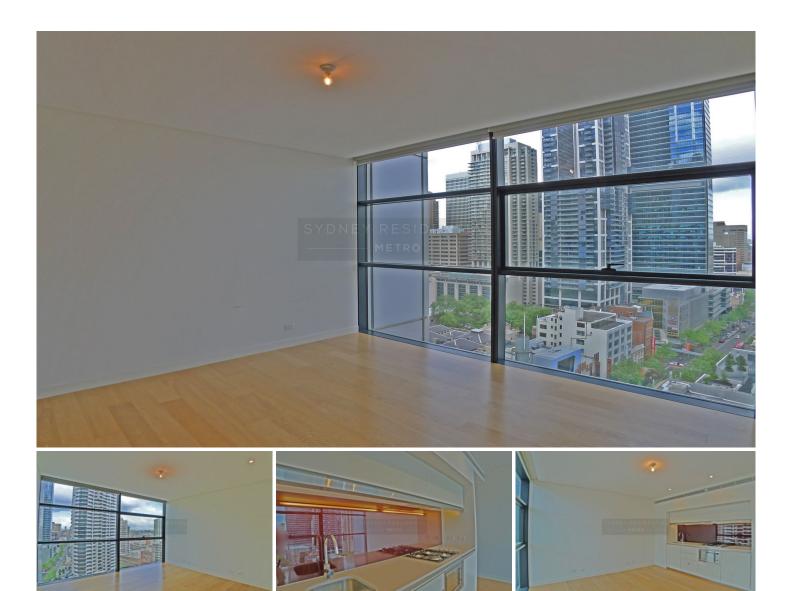

## Level 25/101 Bathurst Street Sydney NSW

\*\*APPLICATION RECEIVED\*\* Large studio apartment designed by internationally renowned architect Norman Foster of Foster & Partners.

## Features:

- Contemporary open plan living with timber flooring
  Separate living & bedroom area
- Chic elegant kitchen with stainless steel gas appliances
- Fully ducted air-conditioning
- Internal laundry