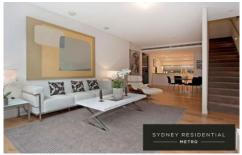

This impeccably presented apartment features:

- Inviting open plan living lead to timber courtyard perfect for entertaining
- Two spacious bedrooms, built in robes, study nook
- Deluxe kitchen with Caesarstone benchtops and 'Smeg'