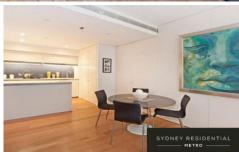

This impeccably presented apartment features:

- Inviting open plan living lead to timber courtyard perfect for entertaining
- Two spacious bedrooms, built in robes, study nook
- Deluxe kitchen with Caesarstone benchtops and 'Smeg'