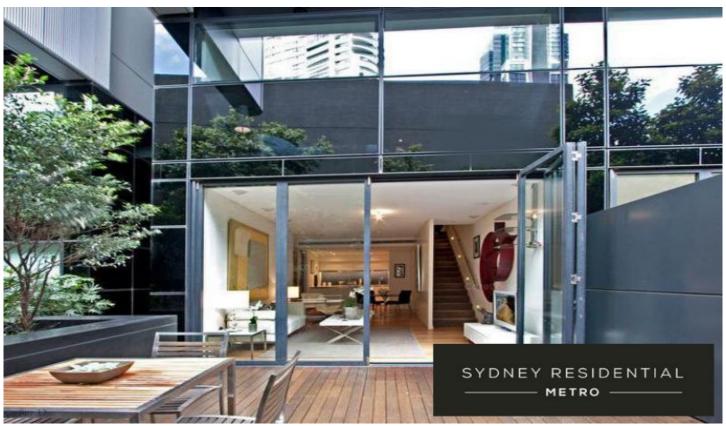

## Level 15/101 Bathurst Street Sydney NSW

\* Contact 0405 500 868 for Inspection \*

Pioneering a new benchmark in inner-city living, 'Lumiere' showcases architectural excellence, award winning and dramatic in its design. Now the centre piece of Town Hall Plaza, its built above the Regent Place Podium and enjoys a central location surrounded by all Sydney city has to offer.

This impeccably presented apartment features:

- Inviting open plan living lead to timber courtyard perfect for entertaining
- Two spacious bedrooms, built in robes, study nook
- Deluxe kitchen with Caesarstone benchtops and 'Smeg'