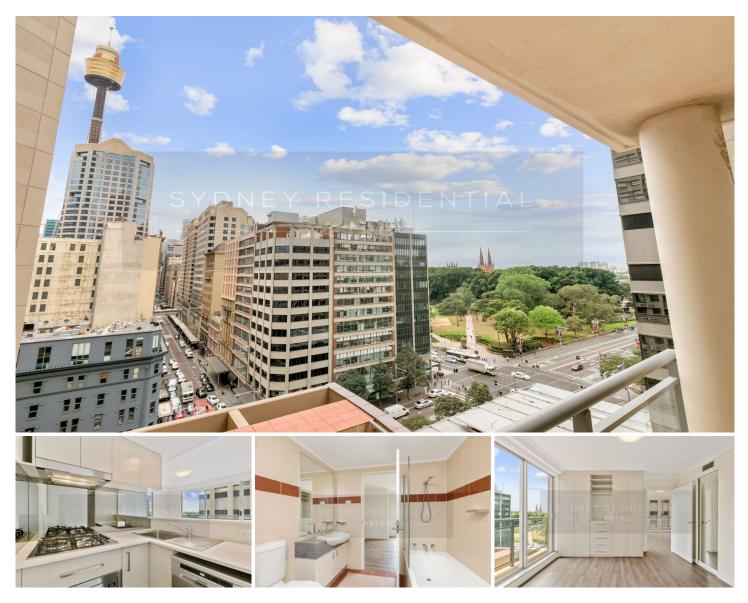

## Level 9/197-199 Castlereagh Street Sydney NSW

Boasting the perfect north east aspect and gazing across the open air to the magnificent Hyde Park green and City streets, an astute investment opportunity, it's just moments to the financial centre, cultural attractions, great dining and entertainment.

- Spacious square living area aglow with refreshing morning sunlight
- New paint, blinds and timber floorboards throughout
- Renovated kitchen with all new appliances
- 2 way bathroom integrated with laundry space
- Internal laundry with dryer
- north facing open balcony with view to Centre Point
- Rare find car space just one level above the entrance
- 24 hour concierge and security