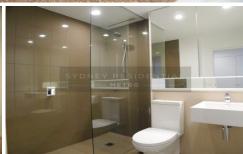

- \*Two double bedrooms both with built-ins & master ensuite
- \*Lounge & dining flow to full entertaining terrace
- \*Reversed cycle air conditioning with zoning, intercom and lift access
- \*Modern kitchen with stone benchtop and stainless steel applicances
- \*Security basement car space with 1 storage cage
- \*Internal laundry with Omega Dryer