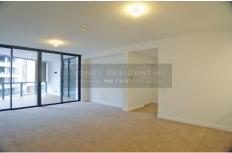

- \*Two double bedrooms both with built-ins & master ensuite
- \*Lounge & dining flow to full entertaining terrace
- \*Reversed cycle air conditioning with zoning, intercom and lift access
- \*Modern kitchen with stone benchtop and stainless steel applicances
- \*Security basement car space with 1 storage cage
- \*Internal laundry with Omega Dryer