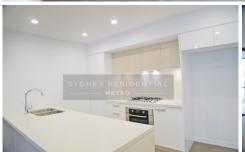

- \*Two double bedrooms both with built-ins & master ensuite
- \*Lounge & dining flow to full entertaining terrace
- \*Reversed cycle air conditioning with zoning, intercom and lift access
- \*Modern kitchen with stone benchtop and stainless steel applicances
- \*Security basement car space with 1 storage cage
- \*Internal laundry with Omega Dryer