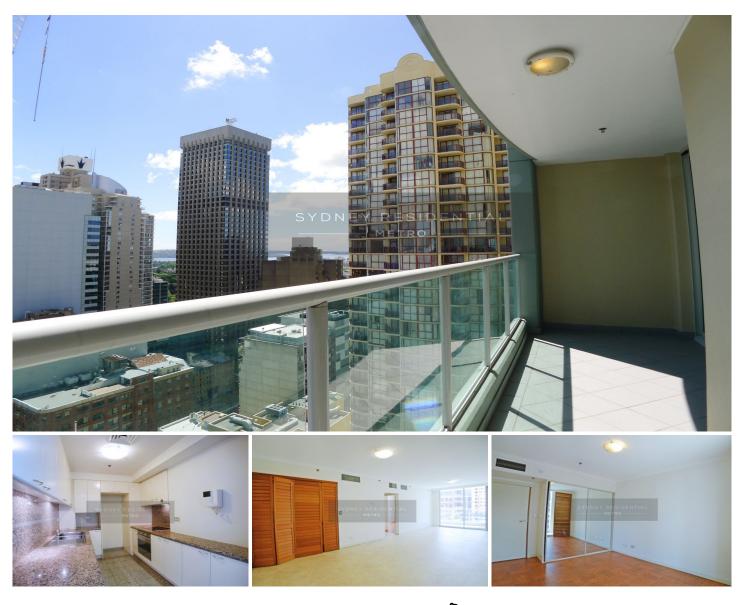

## Level 28/343 Pitt Street Sydney NSW

Set right in the vibrant heart of the CBD, with every conceivable amenity at its doorstep, this impeccably presented one bedroom apartment is perfectly positioned on the 28th level of this landmark residential development "Century Tower".

- \* Generous bedroom with built-in wardrobes & balcony access
- \* Inviting lounge/dining flows to full-width balcony
- \* Elegantly appointed kitchen with stainless steel appliances and granite bench top and floors
- \* 2.7 metre high ceiling; full brick construction
- \* 24 hour concierge services
- \* Valuable security car space
- \* Resort style facilities which include heated pool, spa, fully