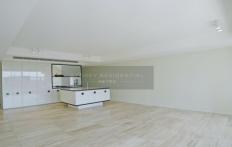

- Ultra contemporary living with light-filled interiors
- Spacious lounge lead to balcony
- Generous master bedroom with ensuite and built-in robes
- White marble stone flooring throughout living area
- Exquisite island kitchen with mirrored splashback & Miele appliances
- Ducted air-conditioning; security intercom
- NBN fast internet & Foxtel ready