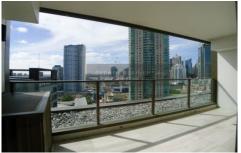

- Ultra contemporary living with light-filled interiors
- Spacious lounge lead to balcony
- Generous master bedroom with ensuite and built-in robes
- White marble stone flooring throughout living area
- Exquisite island kitchen with mirrored splashback & Miele appliances
- Ducted air-conditioning; security intercom
- NBN fast internet & Foxtel ready