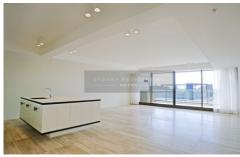

- Ultra contemporary living with light-filled interiors
- Spacious lounge lead to balcony
- Generous master bedroom with ensuite and built-in robes
- White marble stone flooring throughout living area
- Exquisite island kitchen with mirrored splashback & Miele appliances
- Ducted air-conditioning; security intercom
- NBN fast internet & Foxtel ready