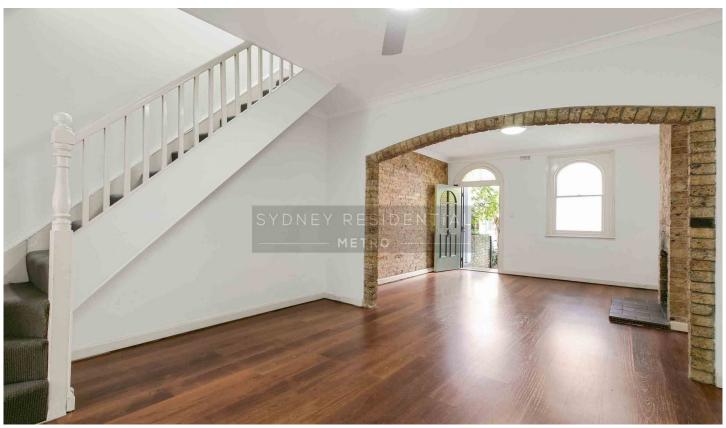

## 22 Edward Street Darlington NSW

Centrally positioned close to Sydney University and Broadway shopping centre, you will enjoy a relaxed lifestyle with cafes and restaurants

## Property Features;

- 2 bedrooms with built in robes & main bedroom access to terrace
- Renovated Kitchen
- Internal Laundry
- High ceiling & timber flooring throughout
- Common outdoor area
- Conveniently located and moments to the CBD and transport