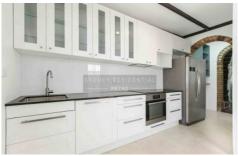

## Property Features;

- 2 bedrooms with built in robes & main bedroom access to terrace
- Renovated Kitchen
- Internal Laundry
- High ceiling & timber flooring throughout
- Common outdoor area
- Conveniently located and moments to the CBD and transport