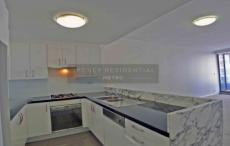

## Features consisting of:

- \* Large bedrooms with built in robe and access to balcony
- \* Open kitchen with gas appliances
- \* Fully deducted air conditioning
- \* 2 Bathrooms (master ensuite)
- \* Extra Large Ample Storage Space
- \* Valuable security car space
- \* Internal laundry with dryer
- \* 24 hour concierge and security