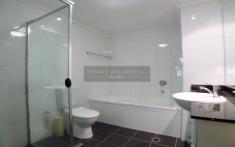

## Features:

- Near new paint, carpets & blinds
- Open kitchen with gas cooking
- Open plan living area leads to balcony
- Modern bathroom
- Internal laundry
- Security carspace
- Storage cage
- Double glazed windows