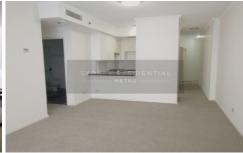

## Features:

- Near new paint, carpets & blinds
- Open kitchen with gas cooking
- Open plan living area leads to balcony
- Modern bathroom
- Internal laundry
- Security carspace
- Storage cage
- Double glazed windows