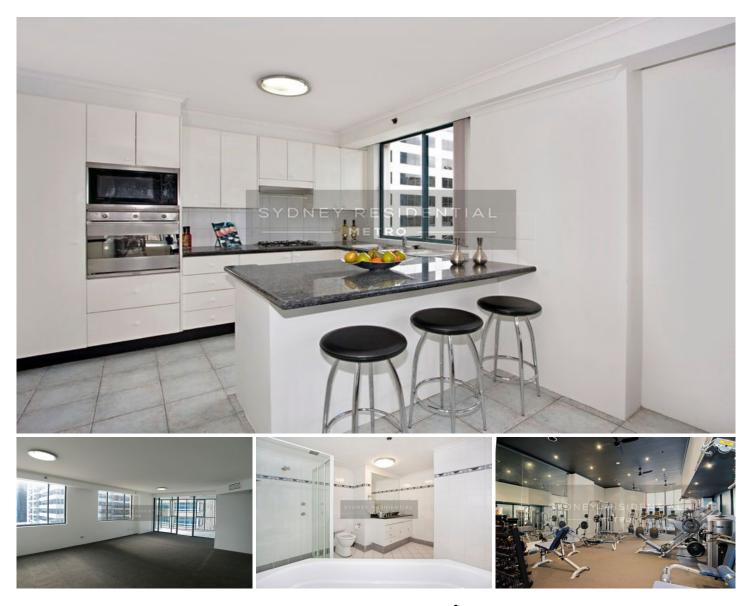

## 222 Sussex Street Sydney NSW

Superbly situated in a popular mid town location opposite Cockle Bay, with easy stroll to QVB, Centre Point and Town Hall, this updated large 2 bedroom apartment features a desirable floor plan aglow with refreshing morning sunlight and enjoys the privacy of the corner position with minimal common wall and only 4 lots on each floor. Convenient city living just moments from public transport and all that Sydney has to offer.

## Features:

- \* 2 generous size bedrooms with built-in robes
- \* 2 modern Bathroom (master ensuite)
- \* Open kitchen with gas cooking and s/s appliances
- \* Spacious living area leading to balcony/sunroom