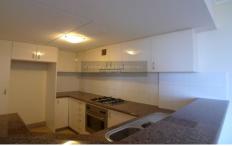

- \* Generous Sized Bedrooms with built in robes
- \* Gourmet kitchen with gas appliances
- \* Fully ducted air conditioning
- \* Open plan living/dining area
- \* Internal laundry with dryer
- \* Security carspace
- \* 24 hour concierge and security