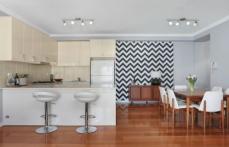

## Features include:

- Well designed floorplan features open plan living and dining
- Modern CeasarStone kitchen equipped with Smeg appliances
- Sliding glass doors open to an undercover sunlit balcony
- Floating timber floorboards, high ceilings, video intercom
- Master features a fully tiled ensuite and plantation shutters