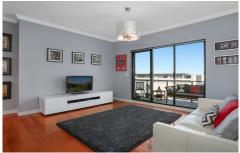

## Features include:

- Well designed floorplan features open plan living and dining
- Modern CeasarStone kitchen equipped with Smeg appliances
- Sliding glass doors open to an undercover sunlit balcony
- Floating timber floorboards, high ceilings, video intercom
- Master features a fully tiled ensuite and plantation shutters