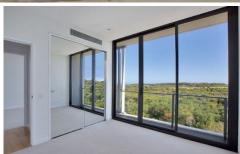

- Wooden floorboards throughout living and dining area
- Generous balcony ideal for entertaining or taking in the view
- Three spacious bedrooms with built-in wardrobes and wool carpet
- Kitchen features stainless steel appliances and stone bench tops
- Modern bathroom and ensuite