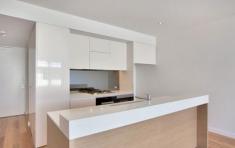

- Wooden floorboards throughout living and dining area
- Generous balcony ideal for entertaining or taking in the view
- Three spacious bedrooms with built-in wardrobes and wool carpet
- Kitchen features stainless steel appliances and stone bench tops
- Modern bathroom and ensuite