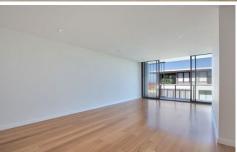

- Wooden floorboards throughout living and dining area
- Generous balcony ideal for entertaining or taking in the view
- Three spacious bedrooms with built-in wardrobes and wool carpet
- Kitchen features stainless steel appliances and stone bench tops
- Modern bathroom and ensuite