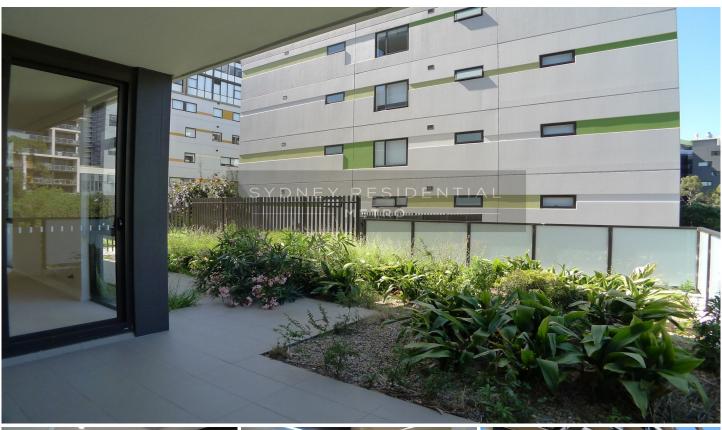

## 3 George Julius Avenue Zetland NSW

The Platinum development offers more than just an inner city address. With its beautifully landscaped gardens with , alfresco dining this apartment will impress!

- State of the art kitchen with stainless steel Miele appliances.
- Kitchen and bathroom interior finishes include Cesar Stone bench top, high gloss timber zebrano veneer and mirror splash backs
- LED lighting throughout
- 2 spacious bedrooms with mirrored built ins
- Main bedroom with ensuite
- Internal laundry with Dryer
- Spacious living area which flows out to a fabulous courtyard