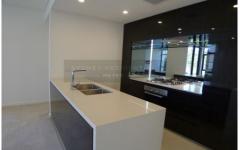

## 3 George Julius Avenue Zetland NSW

The Platinum development offers more than just an inner city address. With its beautifully landscaped gardens with , alfresco dining this apartment will impress!

- State of the art kitchen with stainless steel Miele appliances.
- Kitchen and bathroom interior finishes include Cesar Stone bench top, high gloss timber zebrano veneer and mirror splash backs
- LED lighting throughout
- 2 spacious bedrooms with mirrored built ins
- Main bedroom with ensuite
- Internal laundry with Dryer
- Spacious living area which flows out to a fabulous courtyard