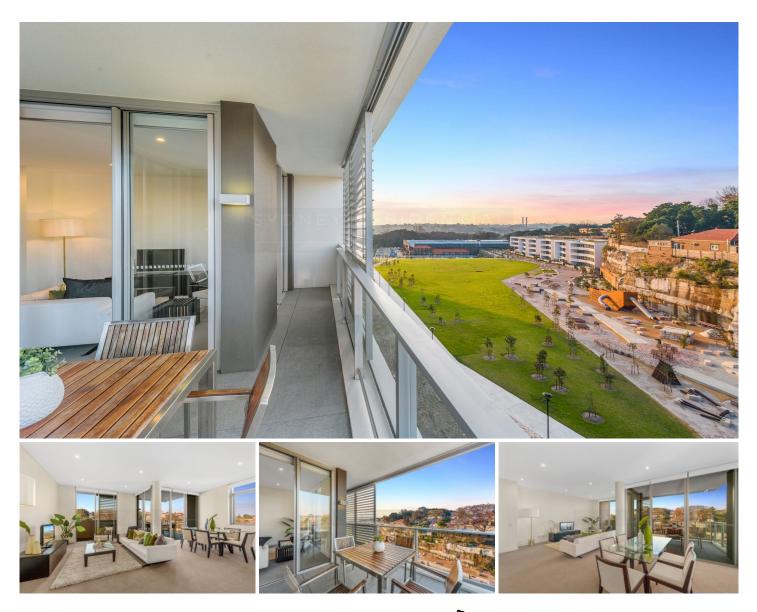

## Level 7/119 Ross Street Forest Lodge NSW

\*\*APPLICATION RECEIVED\*\* Enjoying the coveted contemporary streamlined design, this recently completed luxury apartment complemented by sleek and stylish finishes with bright open interiors; it offers a great opportunity to secure a life style purchase within the Mirvac built Harold Park, with footsteps to harbourside walk, peaceful park lane, organic shops and light rail to Sydney City.

Desirable corner position opens to park and cliff outlook Distinctive layout with separate lounge/dining area Large functioning balcony aglow with natural sun light Integrated Miele gas appliances and stone island bench top Ducted air conditioning, secure car space and lock up storage cage