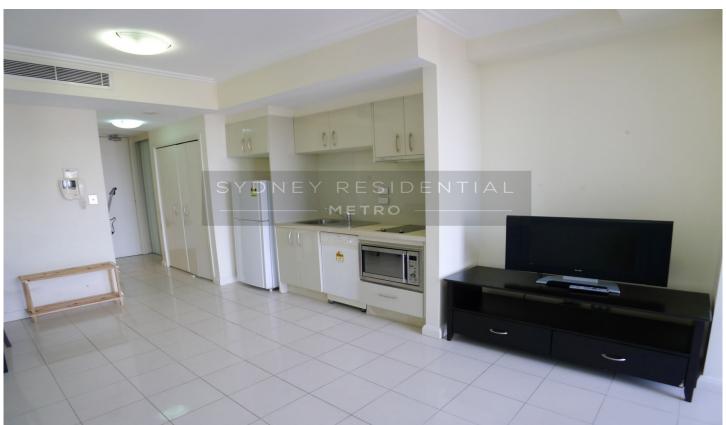

Set right in the vibrant heart of the CBD, with every conceivable amenity at its doorstep, this nicely presented studio apartment is positioned on high F/L 33

## Property Feature;

- Open City view;
- Generous living area flows to large sunny balcony;
- Elegantly appointed kitchen with stainless steel appliances and granite bench top;
- the abundance of natural light creates a bright and fresh ambience;
- resort style facilities and 24 hour security.
- -Internal laundry with dryer