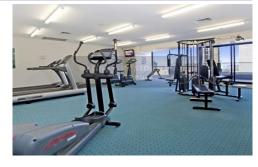

## Property Feature;

- Open City view;
- Generous living area flows to large sunny balcony;
- Elegantly appointed kitchen with stainless steel appliances and granite bench top;
- the abundance of natural light creates a bright and fresh ambience;
- resort style facilities and 24 hour security.
- -Internal laundry with dryer