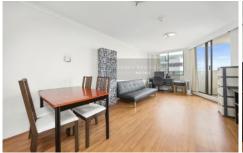

Large renovated kitchen
Desirable North West aspect
Open plan living/dining
Access to balcony from all room
Secured car space
Internal Laundry
Build In Robes

2 📭 1 🔓 1 🖨

**Type:** Apartment

**View :** https://www.srmetro.com.au/lease/nsw/sydney-cit y/sydney/residential/apartment/5716912