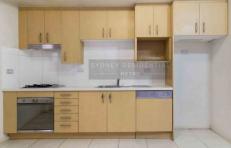

## Features:

- \* Large study with windows & built in wardrobes perfect for guess room or home office
- \* Functional layout
- \* South-east aspect
- \* Modern kitchen with stainless steel gas appliances
- \* Bedroom with built-in wardrobes
- \* Tiled living area