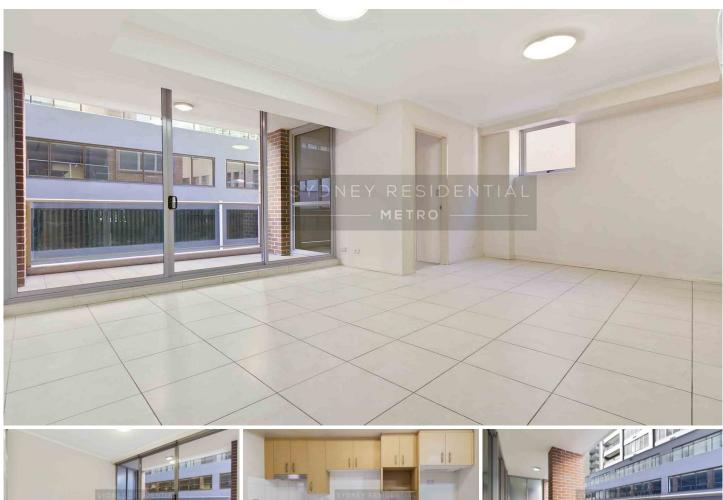

## Level 8/107 Quay Street Sydney NSW

\*\*Application Received\*\* Ideally located in one of city's most convenient locations, this stylish apartment is set at the quiet side of the building and within easy walking distance to cafes, restaurants, shopping, Sydney University and UTS.

## Features:

- \* Large study with windows & built in wardrobes perfect for guess room or home office
- \* Functional layout
- \* South-east aspect
- \* Modern kitchen with stainless steel gas appliances
- \* Bedroom with built-in wardrobes
- \* Tiled living area