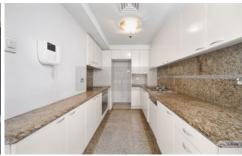

- New Paint, Carpet and Blinds
- Well presented 68sqm one bedroom apartment positioned on level 36
- Generous & ambient open plan living & dining area extend to full width balcony
- Full brick construction; 2.7m ceiling
- Modern bathroom with shower separate from the bathtub
- Deluxe kitchen with granite top & stainless steel appliances