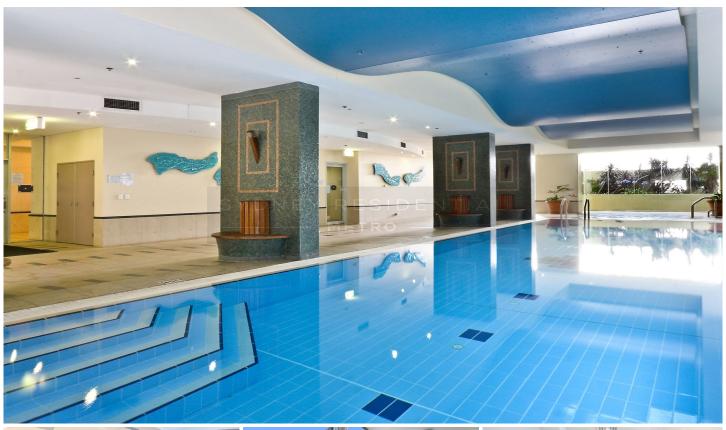

## Level 36/343 Pitt Street Sydney NSW

Positioned in the very heart of the city's famed entertainment district, 'Century Tower' is one of the most sought after residential buildings surrounded by an array of cafes, restaurants, theatre, shopping centres & all the great amenities the city has to offer.

- New Paint, Carpet and Blinds
- Well presented 68sqm one bedroom apartment positioned on level 36
- Generous & ambient open plan living & dining area extend to full width balcony
- Full brick construction; 2.7m ceiling
- Modern bathroom with shower separate from the bathtub
- Deluxe kitchen with granite top & stainless steel appliances