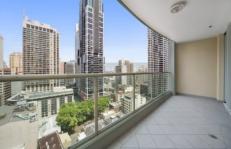

- New Paint, Carpet and Blinds
- Well presented 68sqm one bedroom apartment positioned on level 36
- Generous & ambient open plan living & dining area extend to full width balcony
- Full brick construction; 2.7m ceiling
- Modern bathroom with shower separate from the bathtub
- Deluxe kitchen with granite top & stainless steel appliances