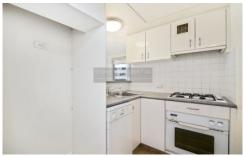

Open City view with dual aspects; generous double bedroom with built-in wardrobes; inviting lounge/dining flows to light filled balcony; elegantly appointed kitchen with stainless steel appliances, and two way bathroom with integrated laundry facility. The abundance of natural light creates a bright and fresh ambience.