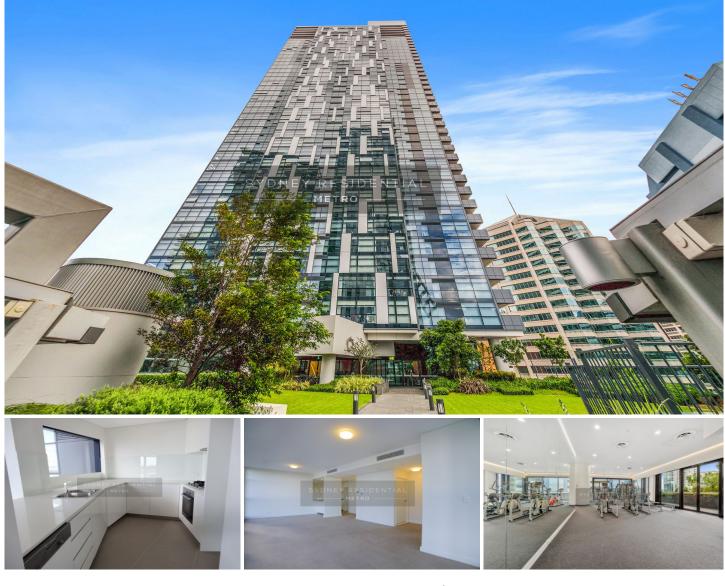

## Level 9/69 Albert Street Chatswood NSW

Offering unparalleled convenience in the heart of Chatswood, this two bedroom apartment is positioned in Metro, the iconic landmark tower right above the Chatswood transport interchange. It is set just metres to Westfield, Chatswood Chase, The Concourse, restaurants and all the great amenities Chatswood has to offer.

- 2 bedroom apartment with district views

Open plan living and dining extend to sunlit winter garden
Gourmet kitchen with 'Miele' stainless steel gas appliances

- Deluxe bathroom, internal laundry
- Reverse cycle air-conditioning & audio visual intercom
- 25m pool, spa, gymnasium & onsite building manager