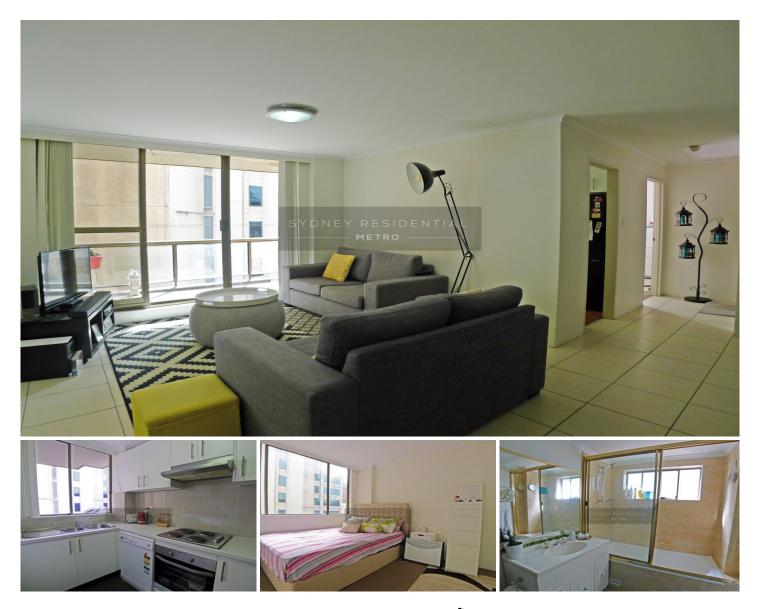

## Level 6/278 Sussex Street Sydney NSW

Without doubt this is one of the city's most convenient locations with an easy stroll to Town Hall, QVB, cinemas, and all the public transport facilities you require, not to mention Cockle Bay & Darling Harbour right at your door step.

## Features:

- \* New Kitchen, New Appliances
- \* Valuable security carspace
- \* Inviting living/dining area leading to balcony
- \* Built in robes
- \* Internal laundry
- \* Intercom access
- \* Common roof top terrace with Darling Harbour view