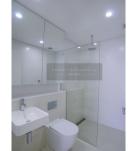

## Features include:

- \* Open plan living with timber flooring flow to generous balcony
- \* Elegant kitchen with stainless steel appliances
- \* 2 designer bathrooms
- \* Study nook
- \* Air conditioning
- \* Built in robes
- \* Internal laundry
- \* Intercom access