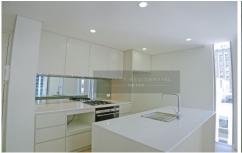

## Features include:

- \* Open plan living with timber flooring flow to generous balcony
- \* Elegant kitchen with stainless steel appliances
- \* 2 designer bathrooms
- \* Study nook
- \* Air conditioning
- \* Built in robes
- \* Internal laundry
- \* Intercom access