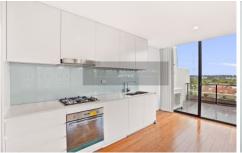

## Features include:

- Open plan living/dining area access to huge balcony
- High quality kitchens with gas cooking, reconstituted stone bench tops and SMEG appliances

2 🗀 2 🔓 1 🖨

Type: Apartment

**View**: https://www.srmetro.com.au/lease/nsw/north-shore-lower/st-leonards/residential/apartment/571689