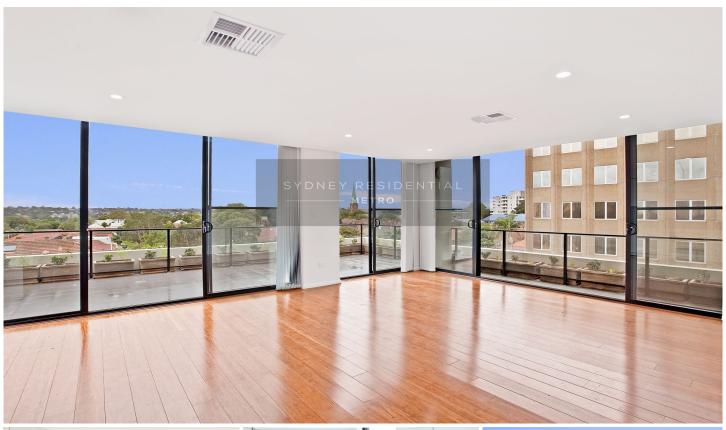

## Level 3/78 Chandos Street St Leonards NSW

Designed by award winning WMK Architecture, Allanah delivers a boutique selection of only twelve, near new apartments.

Only minutes walk to St Leonards train station and the vibrancy of Crows Nest's famous 'eat streets', Allanah is at the centre of lower north shore cosmopolitan living. Walk to the village, work or the station. Allanah is just moments from the Sydney CBD and a world of convenience.

## Features include:

- Open plan living/dining area access to huge balcony
- High quality kitchens with gas cooking, reconstituted stone bench tops and SMEG appliances

2 🗀 2 🔓 1 🖨

Type: Apartment

**View**: https://www.srmetro.com.au/lease/nsw/north-shore-lower/st-leonards/residential/apartment/571689