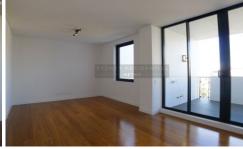

## Property Features;

- Short troll to Crow's Nest Village & St Leonard Station
- CaesarStone benchtops, Smeg appliances & mirrored splashbacks
- Beautiful, hardwearing bamboo floors
- Downlights & track lighting to enhance the natural mood
- Reverse cycle ducted air conditioning (heating and cooling)
- Secure basement parking