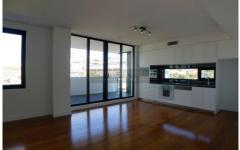

## Property Features;

- Short troll to Crow's Nest Village & St Leonard Station
- CaesarStone benchtops, Smeg appliances & mirrored splashbacks
- Beautiful, hardwearing bamboo floors
- Downlights & track lighting to enhance the natural mood
- Reverse cycle ducted air conditioning (heating and cooling)
- Secure basement parking