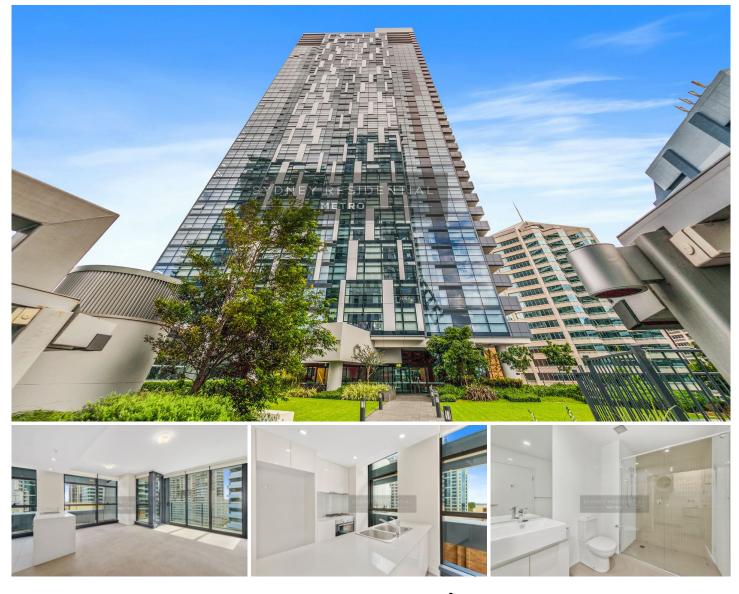

## Level 9/438 Victoria Avenue Chatswood NSW

Enviably positioned on the 9th level of this landmark residential development 'Metro Grand', this bright and airy corner apartment is located right above the Chatswood Transport Interchange, moments from Westfield shopping and Woolworths at door.

- Light-filled living and dining open to North facing balcony
- Gas kitchen with stone benchtop and 'Miele' appliances
- Two double bedrooms, master ensuite
- Ducted air conditioning, video intercom and lift access
- 1 security carspace

- 25m indoor heated pool and spa, well equipped gym & landscaped garden