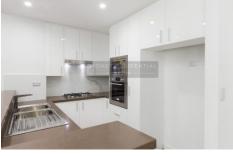

- 3 generous bedrooms with built-in robes, plus study area
- Master bedroom with an ensuite bathroom and bathtub
- A modern, open plan layout with free-flowing living areas
- Timber flooring in living area & carpet in bedrooms
- 2 Balconies overlooking Wentworth Park
- Modern kitchen with Ilve gas appliances including microwave and integrated dishwasher
- Internal laundry with dryer
- Reverse cycle air-conditioning system in every rooms.
- Security intercom system