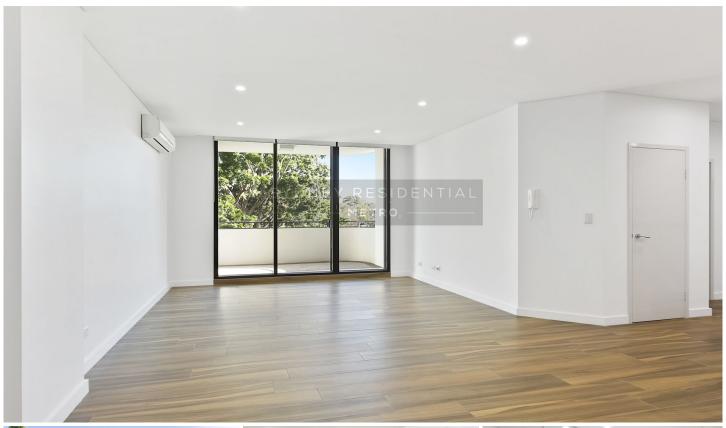

## Level 3/310 Wattle Crescent Ultimo NSW

Boasting a wonderful sense of space and style, this superbly presented apartment enjoys unobstructive views in an exceptionally well maintained security complex.

- 3 generous bedrooms with built-in robes, plus study area
- Master bedroom with an ensuite bathroom and bathtub
- A modern, open plan layout with free-flowing living areas
- Timber flooring in living area & carpet in bedrooms
- 2 Balconies overlooking Wentworth Park
- Modern kitchen with Ilve gas appliances including microwave and integrated dishwasher
- Internal laundry with dryer
- Reverse cycle air-conditioning system in every rooms.
- Security intercom system