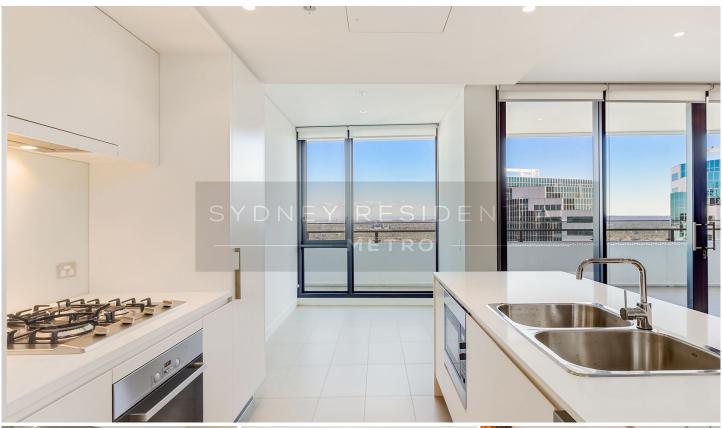

## Level 28/7 Railway Street Chatswood NSW

Located for exceptional convenience to Chatswood's shopping and transport mecca, this well presented 2 bedroom apartment in the Mirvac built 'Era'.

- \* Open living and dining leads to sunlit balcony
- \* Gourmet kitchen with Miele appliances
- \* Spacious bedrooms with balcony access, Master with ensuite
- \* Built in robes
- \* Reverse cycle air-conditioning & intercom access
- \* Security carspace
- \* Resort style facilities which include heated pool, fully equipped gymnasium, sauna & landscaped gardens