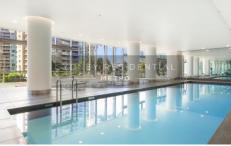

## Level 28/7 Railway Street Chatswood NSW

Located for exceptional convenience to Chatswood's shopping and transport mecca, this well presented 2 bedroom apartment in the Mirvac built 'Era'.

- \* Open living and dining leads to sunlit balcony
- \* Gourmet kitchen with Miele appliances
- \* Spacious bedrooms with balcony access, Master with ensuite
- \* Built in robes
- \* Reverse cycle air-conditioning & intercom access
- \* Security carspace
- \* Resort style facilities which include heated pool, fully equipped gymnasium, sauna & landscaped gardens