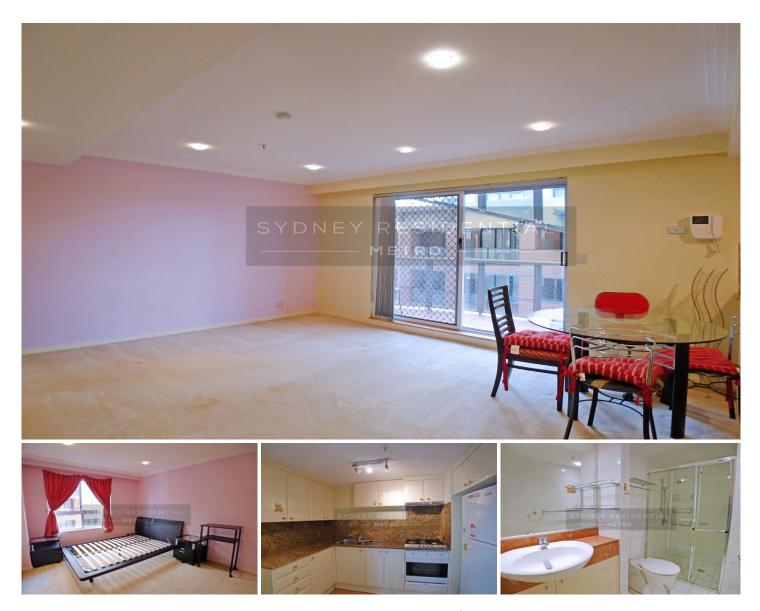

## Level 10/28 Harbour Street Sydney NSW

Set on the 10th floor within the 'Harbour Garden Tower' complex, this stunning one bedroom apartment offers a fine exclusive lifestyle of perfect comfort and security amidst Sydney's vibrant business and shopping district.

- Generous bedroom with built-ins
- Oversized stone top bathroom
- Open plan living/dining area opens to sunlit large balcony
- Gourmet gas kitchen with "Smeg' appliances
- Air conditioning, internal laundry
- Security visual intercom and 24 hours concierge services
- Resort style facilities including rooftop pool, spa & gymnasium