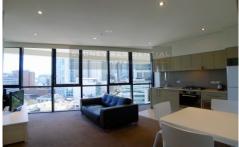

## Features;

- Separate bedroom and living room
- Bedroom with built-in robe
- Modern kitchen and Bathroom
- Secure Storage room
- Internal Laundry
- Reverse cycle air-conditioning
- Views

For full version visit the website