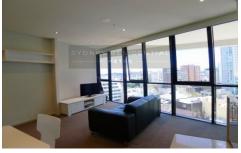

## Features;

- Separate bedroom and living room
- Bedroom with built-in robe
- Modern kitchen and Bathroom
- Secure Storage room
- Internal Laundry
- Reverse cycle air-conditioning
- Views

For full version visit the website