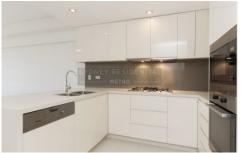

- Spacious living and dining area flow to sunlit entertaining terrace with gas

bayonet

- Sleek CaesarStone kitchen with Miele appliances, 5 burner gas cooktop
- Master bedroom with built-in wardrobe and ensuite
- Ducted air conditioning, internal laundry, intercom entry
- Lift access to automatic lock-up garage, visitors parking
- Landscaped communal gardens