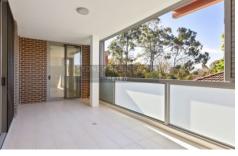

- Spacious living and dining area flow to sunlit entertaining terrace with gas

bayonet

- Sleek CaesarStone kitchen with Miele appliances, 5 burner gas cooktop
- Master bedroom with built-in wardrobe and ensuite
- Ducted air conditioning, internal laundry, intercom entry
- Lift access to automatic lock-up garage, visitors parking
- Landscaped communal gardens