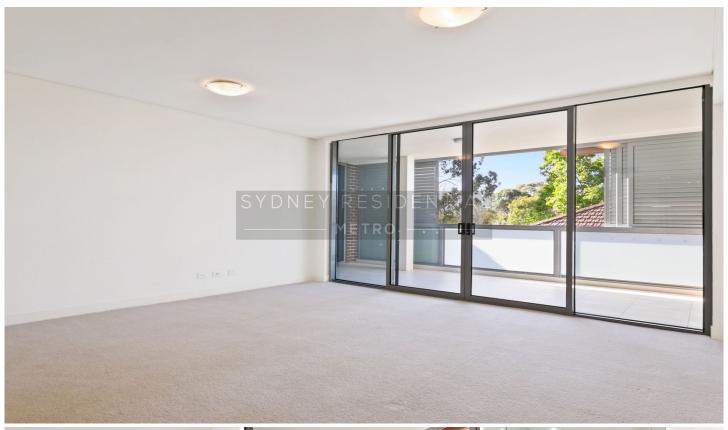

- Spacious living and dining area flow to sunlit entertaining terrace with gas

bayonet

- Sleek CaesarStone kitchen with Miele appliances, 5 burner gas cooktop
- Master bedroom with built-in wardrobe and ensuite
- Ducted air conditioning, internal laundry, intercom entry
- Lift access to automatic lock-up garage, visitors parking
- Landscaped communal gardens