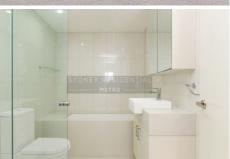

- Spacious living and dining area flow to sunlit entertaining terrace with gas

bayonet

- Sleek CaesarStone kitchen with Miele appliances, 5 burner gas cooktop
- Master bedroom with built-in wardrobe and ensuite
- Ducted air conditioning, internal laundry, intercom entry
- Lift access to automatic lock-up garage, visitors parking
- Landscaped communal gardens