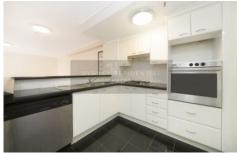

The open plan apartment features a large rectangular living and dining area floating to the balcony with leafy outlook, spacious double size bedrooms with large built in robes and reverse cycle air-conditioning.