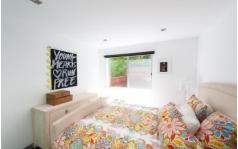

The apartment has a perfect north-east aspect with private and leafy surrounds; the living/dining area extends to a sunny outdoor courtyard.

- Kitchen with caeserstone benchtops and stainless steel appliances
- Built in wardrobes to the master bedroom and entrance hallway.