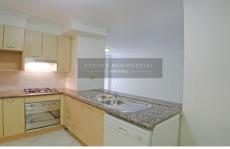

## Features:

- \* Double bedroom with built in robes
- \* Open plan living/dining area leading to balcony
- \* Modern kitchen with granite bench and s/s gas appliances
- \* Air conditioning
- \* Security carspace plus ample visitors parking
- \* Facilities includes indoor pool & gym