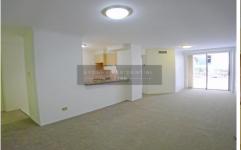

## Features:

- \* Double bedroom with built in robes
- \* Open plan living/dining area leading to balcony
- \* Modern kitchen with granite bench and s/s gas appliances
- \* Air conditioning
- \* Security carspace plus ample visitors parking
- \* Facilities includes indoor pool & gym