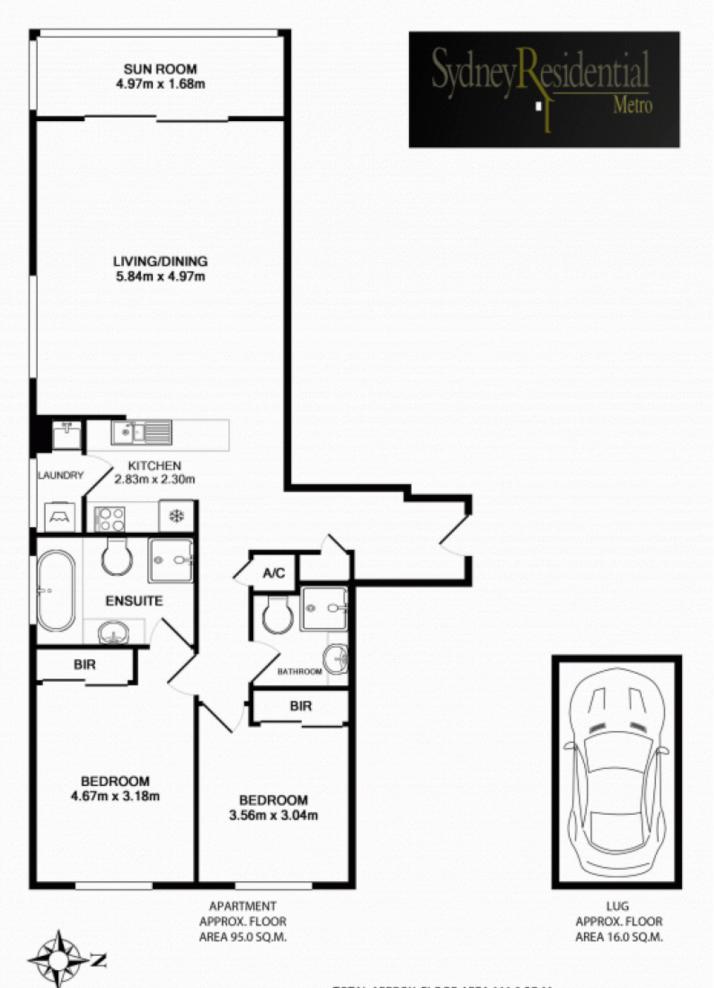

## Level 8/158 Day Street Sydney NSW

Positioned in the very vibrant heart of the city's famed entertainment district, directly opposite Darling Harbour and stroll to Town Hall station, the Millennium Tower is an established residence surrounded by an array of cafes, restaurants, theatre, shopping centres and all the great amenities city has to offer.

- Desirable corner position with minimal common wall
- Open plan living /dining extending to sunny enclosed balcony
- Darling Harbour views
- Master ensuite with full bath and window for ventilation
- Double glazed windows in both bedrooms
- Deluxe stainless steel kitchen with granite bench top
- Large internal laundry