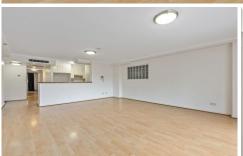

- \* Magnificent 2 bedroom apartment
- \* Timber floorboard throughout
- \* Open plan living/dining area with access to balcony
- \* Gourmet kitchen with stainless steel appliances
- \* Internal laundry and security video intercom
- \* Full use of facilities which include pool, gym, sauna and spa
- \*One security car space