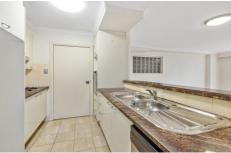

- \* Magnificent 2 bedroom apartment
- \* Timber floorboard throughout
- \* Open plan living/dining area with access to balcony
- \* Gourmet kitchen with stainless steel appliances
- \* Internal laundry and security video intercom
- \* Full use of facilities which include pool, gym, sauna and spa
- \*One security car space