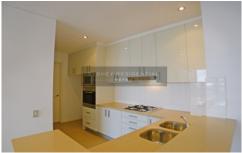

- Open kitchen with stainless steel appliances and gas cooking
- 2 Generous sized bedrooms with built in robes
- Combined living area leads to balcony
- 2 contemporary bathrooms (master ensuite)
- Reverse cycle air conditioning
- Security intercom access
- Internal laundry
- Security carspace
- Resort style includes well appointed gymnasium,