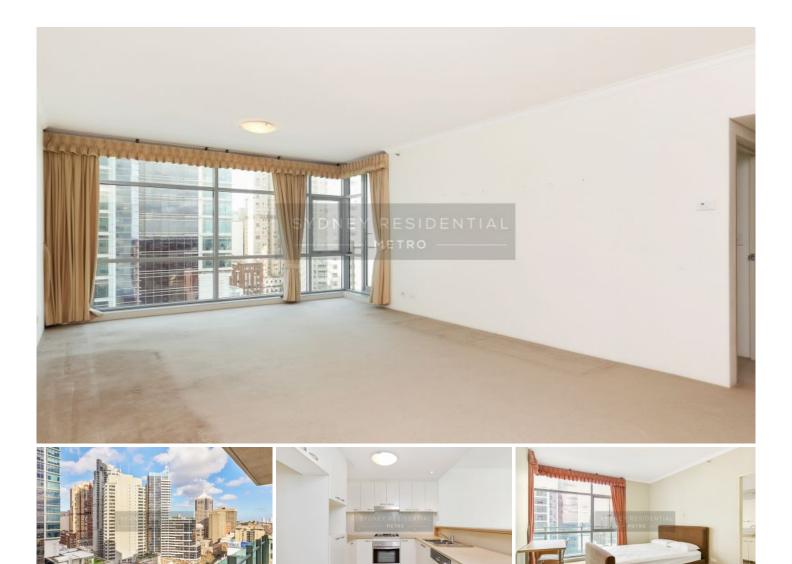

## Level 19/591 George Street Sydney NSW

Located in the modern Cassia Garden complex, this immaculate two bedroom apartment plus study nook offers spacious interior with undeniable convenience.

\* Sun-filled and oversized living and dining area with floor to ceiling window

\* Gourmet gas kitchen with granite bench and Miele appliances

\* Generous master bedroom with built-in robe, both bedrooms with access to balcony

\* 2 deluxe bathrooms, ensuite with bath, separate laundry room

\* Located in the vibrant CBD shopping, dining and entertainment precinct, minutes to Town Hall station and Chinatown