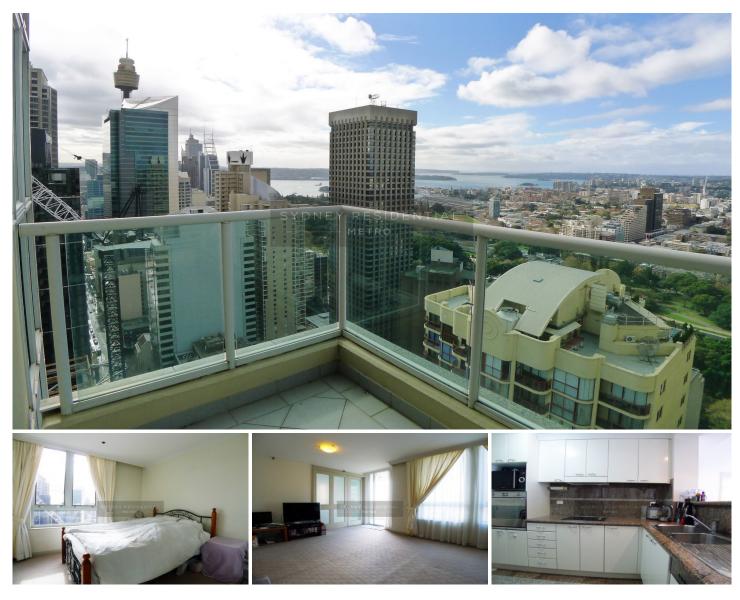

## Level 47/343 Pitt Street Sydney NSW

Set right in the vibrant heart of the CBD, with every conceivable amenity at its doorstep, this impeccably presented two bedroom apartment is perfectly positioned on the 47th level of this landmark residential development "Century Tower".

- \* Generous bedroom with built-in wardrobes
- \* Additional Study which can be used as extra bedroom or office space
- \* Inviting large lounge/dining area flows to balcony
- \* Elegantly appointed kitchen with stainless steel appliances and granite bench top and floors
- \* High Ceilings
- \* 24 hour concierge services
- \* Valuable security car space