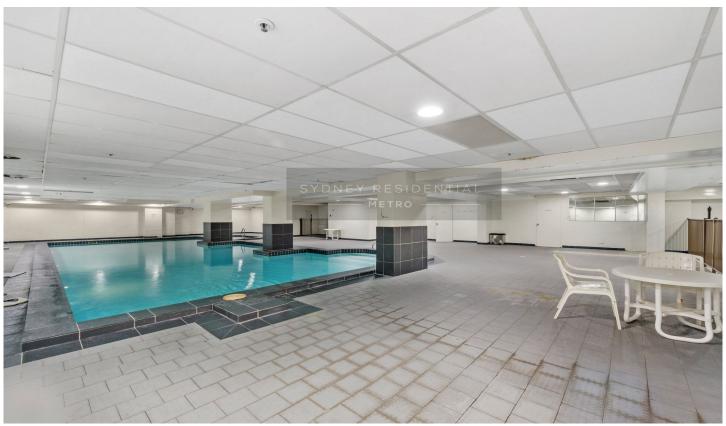

## Level 19/267 Castlereagh Street Sydney NSW

Desirably located in the heart of the CBD, this charming and bright two bedroom apartment with all amenities at the doorstep!

- 2 bedrooms with built in robes
- 2 bathrooms (master ensuite)
- Valuable security car space
- Open plan living area leading to large balcony/sunroom
- Internal Laundry
- Full use of facilities includes heated swimming pool, gym, squash court......