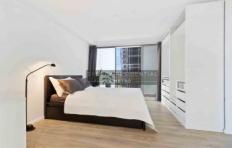

## Property Feature;

- Large open living and dining with timber floors throughout
- Gourmet kitchen with Caesar stone bench and quality stainless steel appliances
- Renovated bathroom with walk in shower, fully Italian tiles and Reece tapware
- Ducted air-conditioning and internal laundry
- Large bedroom with ample wardrobe space, integrated