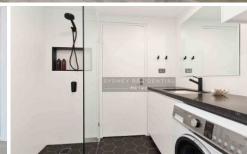

## Property Feature;

- Large open living and dining with timber floors throughout
- Gourmet kitchen with Caesar stone bench and quality stainless steel appliances
- Renovated bathroom with walk in shower, fully Italian tiles and Reece tapware
- Ducted air-conditioning and internal laundry
- Large bedroom with ample wardrobe space, integrated