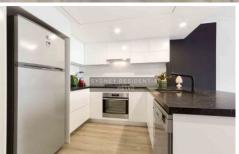

## Property Feature;

- Large open living and dining with timber floors throughout
- Gourmet kitchen with Caesar stone bench and quality stainless steel appliances
- Renovated bathroom with walk in shower, fully Italian tiles and Reece tapware
- Ducted air-conditioning and internal laundry
- Large bedroom with ample wardrobe space, integrated