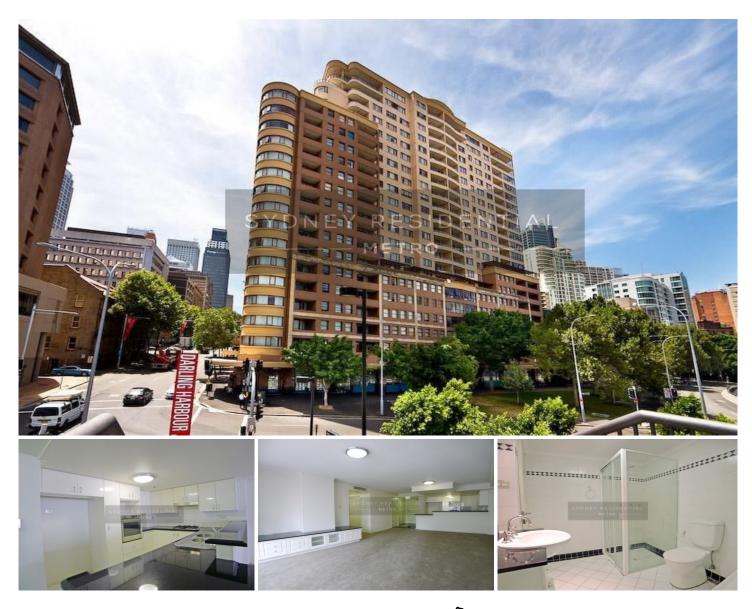

## 289 Sussex Street Sydney NSW

Positioned in the very vibrant heart of the city's famed entertainment district, directly opposite Darling Harbour and stroll to Cockle Bay, Town Hall station, the Millennium Tower is an established residence surrounded by an array of cafes, restaurants, theatre, shopping centres and all the great amenities City has to offer.

Look through the disheveled and untidy surface of this rental property, you will find a hidden gem that offers a great opportunity to transform into a luxury harbourside entertainer's dream home.

- \* Magnificent 2 bedroom apartment
- \* Open plan living/dining area with access to balcony
- \* Gourmet kitchen with stainless steel appliances

## 2 🎮 2 🚔 1 🚔

Type : Apartment

**View** : https://www.srmetro.com.au/lease/nsw/sydney-cit y/sydney/residential/apartment/5716848

Cathryn Chen 02 9283 2832

For full version visit the website