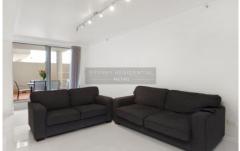

## Property Features;

- \* Unfurnished
- \* Fully Renovated
- \* Large bedroom with built in robes
- \* Renovated bathroom
- \* Renovated kitchen with gas appliances
- \* Open plan living/dining area leads to private courtyard
- \* Internal laundry with dryer
- \* Intercom access & 24-Hour concierge/security service
- \* Minutes walk to Town Hall, stroll to QVB, David Jones,