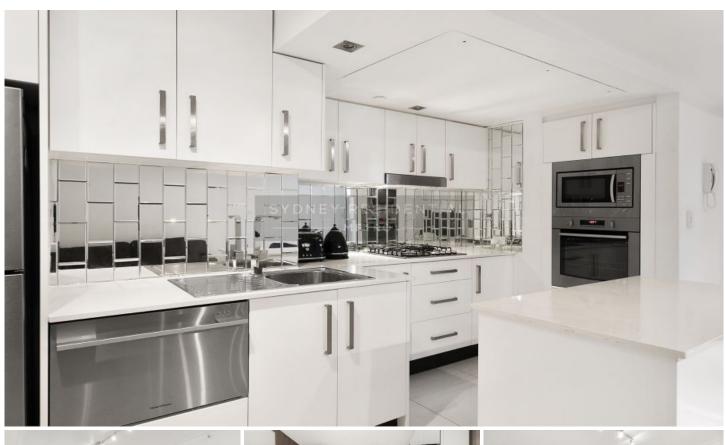

## Property Features;

- \* Unfurnished
- \* Fully Renovated
- \* Large bedroom with built in robes
- \* Renovated bathroom
- \* Renovated kitchen with gas appliances
- \* Open plan living/dining area leads to private courtyard
- \* Internal laundry with dryer
- \* Intercom access & 24-Hour concierge/security service
- \* Minutes walk to Town Hall, stroll to QVB, David Jones,